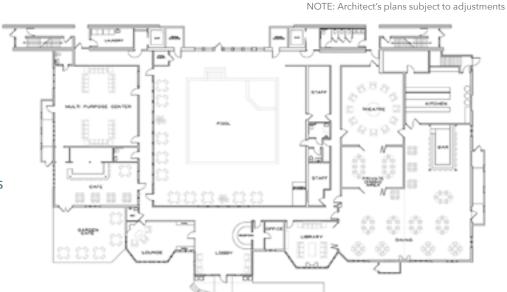

# Spacious Living, Simple Leases.

Built around a town-square model, Wise Living is a vibrant, connected community with 16,000 square feet of common space to be enjoyed by all of our members, their families and guests, plus 120 private residential units.

16,000SF
"Town Square"
Community
Space and
Amenities!

- Multiple Dining Options
- •Indoor/Outdoor Pools
- •Theater Room
- On-Site Bistro and Cafe
- Library & Meeting Rooms
- Fitness Classes
- Outdoor Garden Patio
- •24 Hour Security
- On-Site Maintenance
- Much More