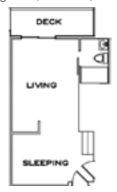

#### **STUDIO OPTIONS (400SF)**

Spacious Studio Suite Option
Pricing Starting at \$3,250/Mo. (Includes Flexible Meal Plan)

NOTE: Architect's plans subject to adjustments. Balcony/decks on second floor units only.