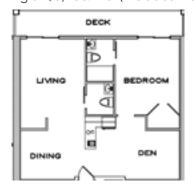

#### **DOUBLE SUITE 1 BEDROOM (800SF)**

Go Bigger with a Double Suite 1 Bedroom Unit Pricing Starting at \$3,750/Mo. (Includes Flexible Meal Plan)

NOTE: Architect's plans subject to adjustments. Balcony/decks on second floor units only.